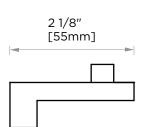

## **WARRANTY:**

Lifetime Limited (Residential Use) One Year (Commercial Use)

11/8"

[28mm]

NOTE: Dimensions and specifications are subject to change without notice.