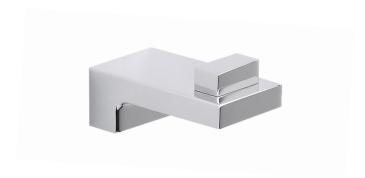

## NAPLES COLLECTION ROBE HOOK

422130

PRODUCT NAME: ROBE HOOK

**PRODUCT CODE:** 422130

**MATERIAL:** All-brass construction

**KEY FEATURES:** Contemporary design.

Fine-lined yet bold in its thin and linear silhouette.