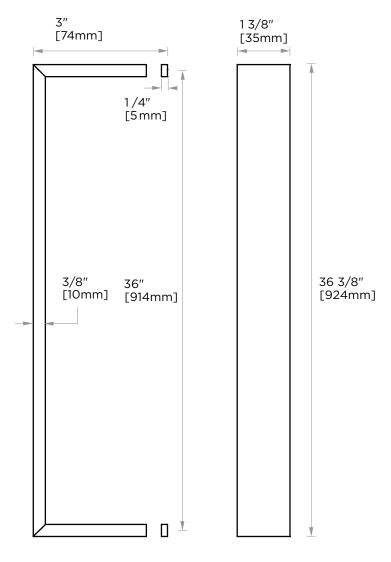

### **GLASS INFO**

|   | Glass Hole C-C Distance |                       |  |
|---|-------------------------|-----------------------|--|
| A | 6"/152mm                | 6"Shower Door Handle  |  |
|   | 8"/203mm                | 8"Shower Door Handle  |  |
|   | 12"/315mm               | 12"Shower Door Handle |  |
|   | 18"/457mm               | 18"Shower Door Handle |  |
|   | 24"/610mm               | 24"Shower Door Handle |  |
|   | 36"/914mm               | 36"Shower Door Handle |  |
| В | 3/8"(10mm)              | Glass Hole Diameter   |  |
| С | 6-12mm                  | Glass Thickness       |  |