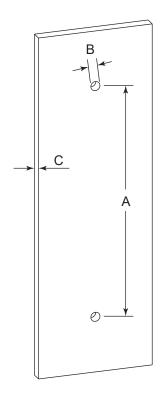

### **GLASS INFO**

|   | Glass Hole C-C Distance |                       |  |
|---|-------------------------|-----------------------|--|
| A | 6"/152mm                | 6"Shower Door Handle  |  |
|   | 8"/203mm                | 8"Shower Door Handle  |  |
|   | 12"/315mm               | 12"Shower Door Handle |  |
|   | 18"/457mm               | 18"Shower Door Handle |  |
|   | 24"/610mm               | 24"Shower Door Handle |  |
|   | 36"/914mm               | 36"Shower Door Handle |  |
| В | 3/8"(10mm)              | Glass Hole Diameter   |  |
| С | 6-12mm                  | Glass Thickness       |  |