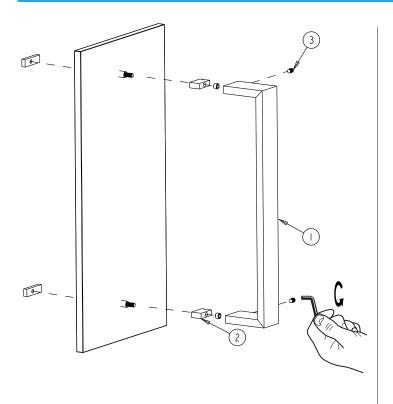

### HANDLES INFO

| Components Included |                |    |  |
|---------------------|----------------|----|--|
| 1                   | Handle         | X1 |  |
| 2                   | Fixing Bracket | X2 |  |
| 3                   | Set Screw M5   | X2 |  |

| Mounting Kits Included |    |           |  |
|------------------------|----|-----------|--|
|                        | X1 | Allen Key |  |