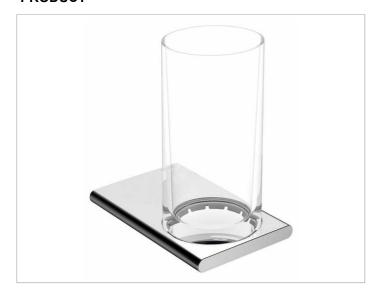

### **PRODUCT**

## **PRODUCT ATTRIBUTES**

complete with crystal glass

## **SURFACE**

brushed nickel

### **SPECIFICATIONS**

KEUCO Edition tumbler holder, 11550059000 tumbler holder in sculptural design, brushed nickel holder with slightly rounded edges, complete with crystal glass, easy to clean, width 2-7/8", heigth 5-5/16", depth 4-3/4", the holder is fitted concealed, delivery includes anti-corrosion fixings