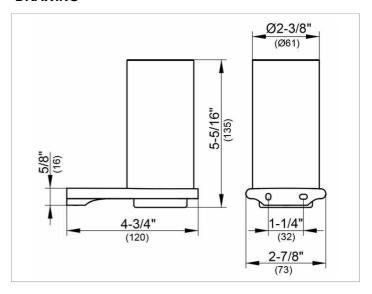

### **DRAWING**

### **SPECIFICATIONS**

KEUCO Edition tumbler holder, 11550059000 tumbler holder in sculptural design, brushed nickel holder with slightly rounded edges, complete with crystal glass, easy to clean, width 2-7/8", heigth 5-5/16", depth 4-3/4", the holder is fitted concealed, delivery includes anti-corrosion fixings