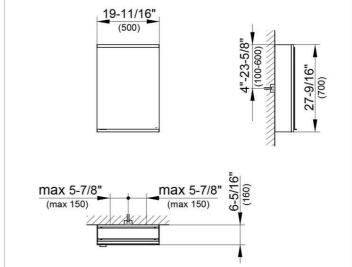

#### **DRAWING**

### **DIMENSION**

19,69 x 27,56 x 6,3 "

Warranty: KEUCO products are covered by a 5-year manufacturer's warranty, in effect from the date of purchase. During this time, proven product defects will be remedied free of charge. Warranty claims must be filed in writing, including a detailed description of the defect immediately after a defect has occurred. For a copy of our detailed product warranty policy, please contact us at office-usa@keuco.com.