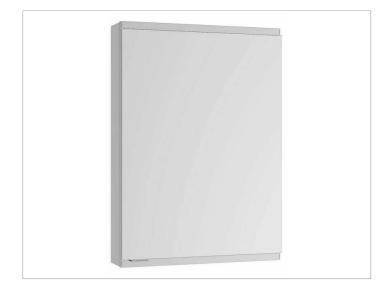

## Royal Modular 2.0 800101050105000 Mirror cabinet

#### **PRODUCT**

### **SURFACE**

silver anodized