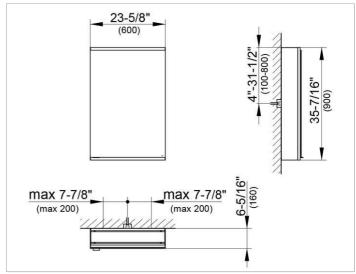

#### **DRAWING**

### **DIMENSION**

23,62 x 35,43 x 6,3 "

Warranty: KEUCO products are covered by a 5-year manufacturer's warranty, in effect from the date of purchase. During this time, proven product defects will be remedied free of charge. Warranty claims must be filed in writing, including a detailed description of the defect immediately after a defect has occurred. For a copy of our detailed product warranty policy, please contact us at office-usa@keuco.com.