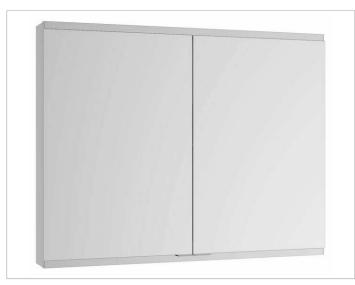

# PRODUCT DATA SHEET

KEUCO

# Royal Modular 2.0 800201101105300 Mirror cabinet

## PRODUCT



#### DRAWING



# SURFACE

silver anodized

### DIMENSION

39,37 x 35,43 x 6,3 "

 Warranty:
 KEUCO products are covered by a 5-year manufacturer's warranty, in effect from the date of purchase. During this time, proven product defects will be remedied free of charge.

 Warranty claims must be filed in writing, including a detailed description of the defect immediately after a defect has occurred. For a copy of our detailed product warranty policy, please contact us at office-usa@keuco.com.

 Installation:
 KEUCO products must be installed by a qualified professional in accordance with the respective installation guidelines and any applicable federal / local building codes and regulations.