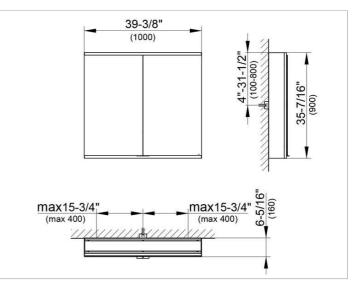

#### DRAWING

### DIMENSION

39,37 x 35,43 x 6,3 "

 Warranty:
 KEUCO products are covered by a 5-year manufacturer's warranty, in effect from the date of purchase. During this time, proven product defects will be remedied free of charge.