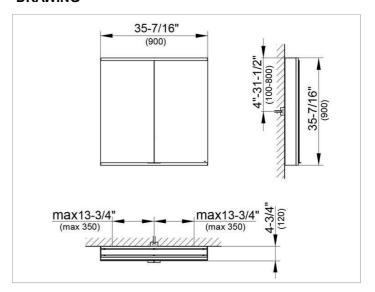

### **DRAWING**

EEK: A++, A+, A,

### **DIMENSION**

35,43 x 35,43 x 4,72 "

Warranty: KEUCO products are covered by a 5-year manufacturer's warranty, in effect from the date of purchase. During this time, proven product defects will be remedied free of charge. Warranty claims must be filed in writing, including a detailed description of the defect immediately after a defect has occurred. For a copy of our detailed product warranty policy, please contact us at office-usa@keuco.com.