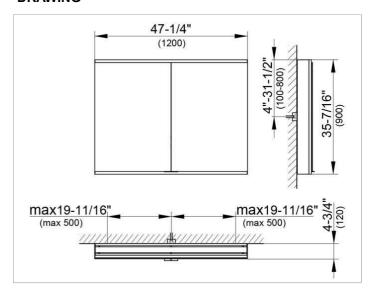

#### **DRAWING**

EEK: A++, A+, A,

#### **DIMENSION**

47,24 x 35,43 x 4,72 "

Warranty: KEUCO products are covered by a 5-year manufacturer's warranty, in effect from the date of purchase. During this time, proven product defects will be remedied free of charge. Warranty claims must be filed in writing, including a detailed description of the defect immediately after a defect has occurred. For a copy of our detailed product warranty policy, please contact us at office-usa@keuco.com.