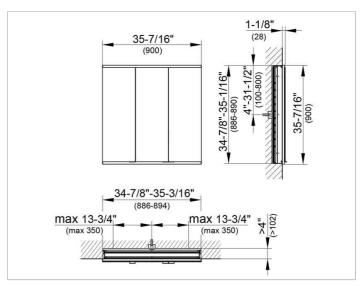

#### **DRAWING**

### **DIMENSION**

35,43 x 35,43 x 4,72 "

Warranty: KEUCO products are covered by a 5-year manufacturer's warranty, in effect from the date of purchase. During this time, proven product defects will be remedied free of charge. Warranty claims must be filed in writing, including a detailed description of the defect immediately after a defect has occurred. For a copy of our detailed product warranty policy, please contact us at office-usa@keuco.com.