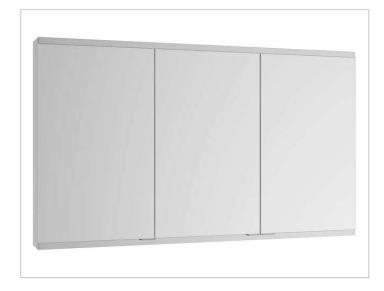

# PRODUCT DATA SHEET



## Royal Modular 2.0 800300091005300 Mirror cabinet

#### **PRODUCT**



#### **DRAWING**



### **SURFACE**

silver anodized

### **DIMENSION**

35,43 x 35,43 x 4,72 "

Warranty: KEUCO products are covered by a 5-year manufacturer's warranty, in effect from the date of purchase. During this time, proven product defects will be remedied free of charge. Warranty claims must be filed in writing, including a detailed description of the defect immediately after a defect has occurred. For a copy of our detailed product warranty policy, please contact us at office-usa@keuco.com.

Installation: KEUCO products must be installed by a qualified professional in accordance with the respective installation guidelines and any applicable federal / local building codes and regulations.