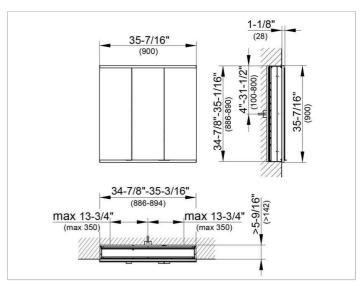

#### **DRAWING**

### **DIMENSION**

35,43 x 35,43 x 6,3 "

Warranty: KEUCO products are covered by a 5-year manufacturer's warranty, in effect from the date of purchase. During this time, proven product defects will be remedied free of charge. Warranty claims must be filed in writing, including a detailed description of the defect immediately after a defect has occurred. For a copy of our detailed product warranty policy, please contact us at office-usa@keuco.com.