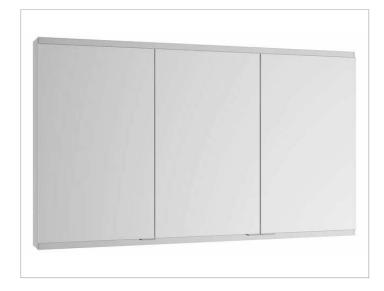

# PRODUCT DATA SHEET



# Royal Modular 2.0 800300091105300 Mirror cabinet

#### **PRODUCT**



#### **DRAWING**



### **SURFACE**

silver anodized

### **DIMENSION**

35,43 x 35,43 x 6,3 "

Warranty: KEUCO products are covered by a 5-year manufacturer's warranty, in effect from the date of purchase. During this time, proven product defects will be remedied free of charge. Warranty claims must be filed in writing, including a detailed description of the defect immediately after a defect has occurred. For a copy of our detailed product warranty policy, please contact us at office-usa@keuco.com.

Installation: KEUCO products must be installed by a qualified professional in accordance with the respective installation guidelines and any applicable federal / local building codes and regulations.