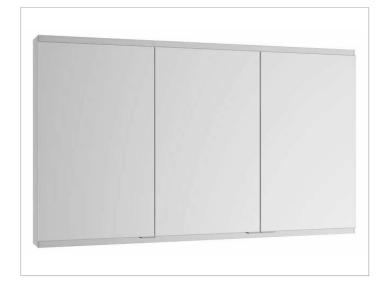

# Royal Modular 2.0 800300100105300 Mirror cabinet

#### **PRODUCT**

### **SURFACE**

silver anodized