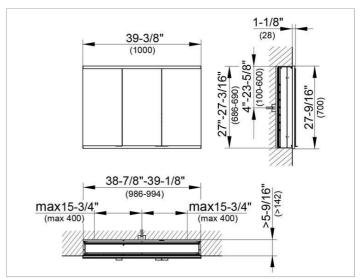

#### **DRAWING**

### **DIMENSION**

39,37 x 27,56 x 6,3 "

Warranty: KEUCO products are covered by a 5-year manufacturer's warranty, in effect from the date of purchase. During this time, proven product defects will be remedied free of charge. Warranty claims must be filed in writing, including a detailed description of the defect immediately after a defect has occurred. For a copy of our detailed product warranty policy, please contact us at office-usa@keuco.com.