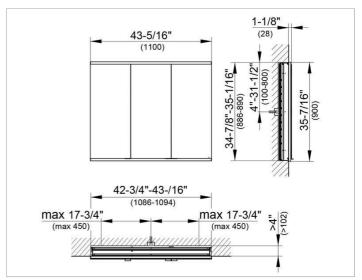

#### **DRAWING**

### **DIMENSION**

43,31 x 35,43 x 4,72 "

Warranty: KEUCO products are covered by a 5-year manufacturer's warranty, in effect from the date of purchase. During this time, proven product defects will be remedied free of charge. Warranty claims must be filed in writing, including a detailed description of the defect immediately after a defect has occurred. For a copy of our detailed product warranty policy, please contact us at office-usa@keuco.com.