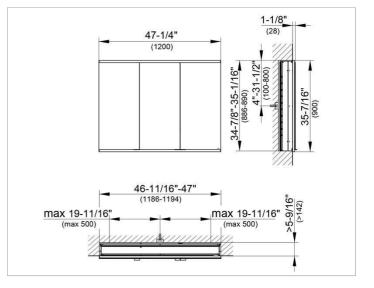

#### DRAWING

#### DIMENSION

47,24 x 35,43 x 6,3 "

 Warranty:
 KEUCO products are covered by a 5-year manufacturer's warranty, in effect from the date of purchase. During this time, proven product defects will be remedied free of charge.