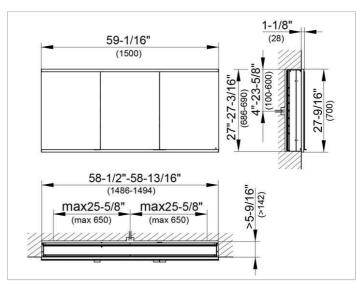

#### **DRAWING**

### **DIMENSION**

59,06 x 27,56 x 6,3 "

Warranty: KEUCO products are covered by a 5-year manufacturer's warranty, in effect from the date of purchase. During this time, proven product defects will be remedied free of charge. Warranty claims must be filed in writing, including a detailed description of the defect immediately after a defect has occurred. For a copy of our detailed product warranty policy, please contact us at office-usa@keuco.com.