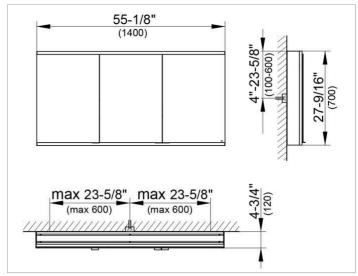

#### **DRAWING**

### **DIMENSION**

55,12 x 27,56 x 4,72 "

Warranty: KEUCO products are covered by a 5-year manufacturer's warranty, in effect from the date of purchase. During this time, proven product defects will be remedied free of charge. Warranty claims must be filed in writing, including a detailed description of the defect immediately after a defect has occurred. For a copy of our detailed product warranty policy, please contact us at office-usa@keuco.com.