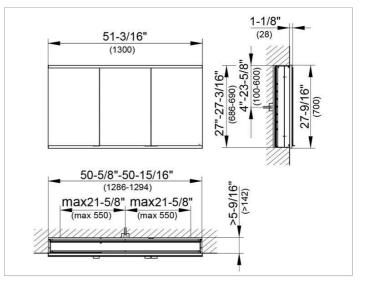

## DRAWING

#### DIMENSION

51,18 x 27,56 x 4,72 "

 Warranty: KEUCO products are covered by a 5-year manufacturer's warranty, in effect from the date of purchase. During this time, proven product defects will be remedied free of charge. Warranty claims must be filed in writing, including a detailed description of the defect immediately after a defect has occurred. For a copy of our detailed product warranty policy, please contact us at office-usa@keuco.com.
Installation: KEUCO products must be installed by a qualified professional in accordance with the respective installation guidelines and any applicable federal / local building codes and regulations.