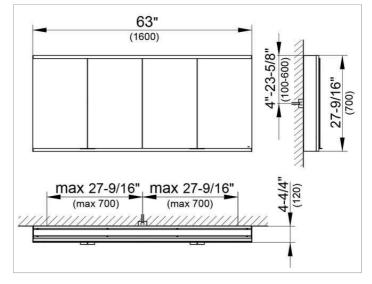

### DRAWING

#### DIMENSION

62,99 x 27,56 x 4,72 "

 Warranty: KEUCO products are covered by a 5-year manufacturer's warranty, in effect from the date of purchase. During this time, proven product defects will be remedied free of charge. Warranty claims must be filed in writing, including a detailed description of the defect immediately after a defect has occurred. For a copy of our detailed product warranty policy, please contact us at office-usa@keuco.com.
Installation: KEUCO products must be installed by a qualified professional in accordance with the respective installation guidelines and any applicable federal / local building codes and regulations.