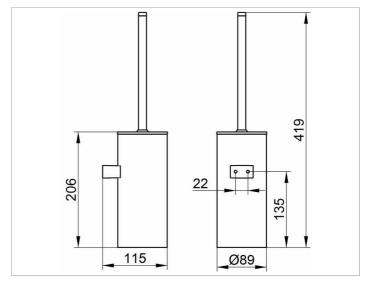

### **DRAWING**

## **SPECIFICATIONS**

KEUCO COLLECTION MOLL toilet brush set 12769010100 Toilet brush set in an esthetic design with slightly rounded edges, with lid, wall mounted model, chrome, synthetic insert, mat, white,

brush with lid, white, with chrome-plated handle and spare brush head, white,

Total height 419 mm, diameter 88 mm, Projection 115 mm The toilet brush set is fitted with 2 hidden fixing points incl. corrosion-free mounting material