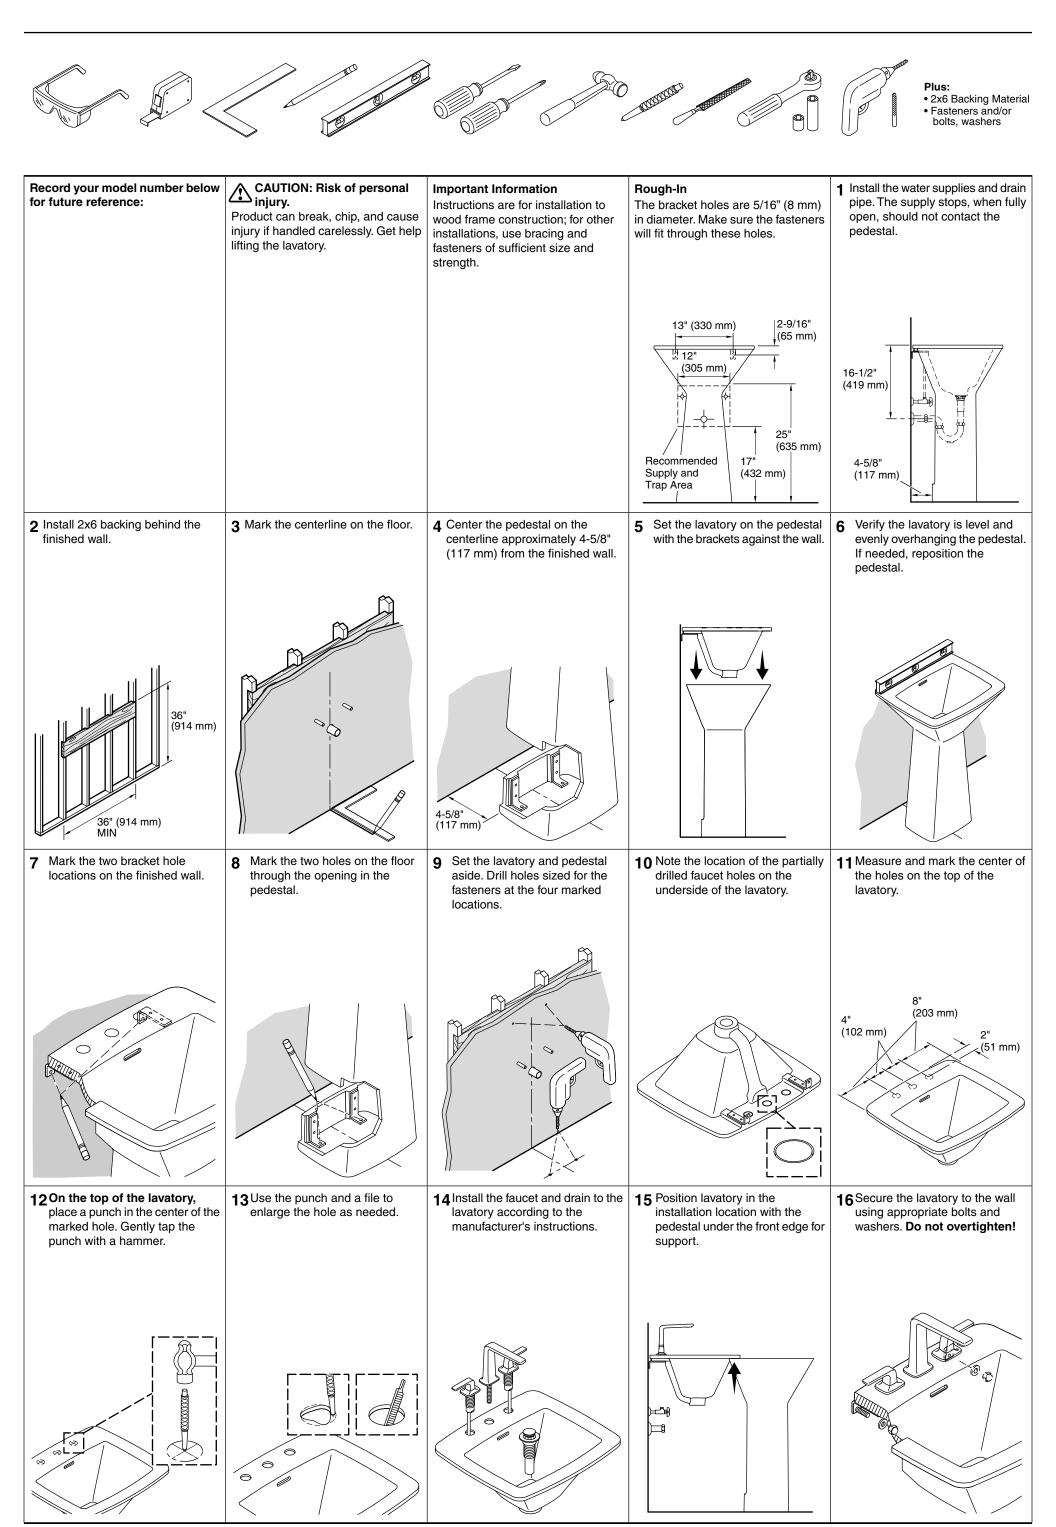

17 Move the pedestal under the lavatory, aligning the bracket holes with the holes in the floor.

18 From behind the pedestal, secure to the floor with appropriate bolts and washers. Do not overtighten!