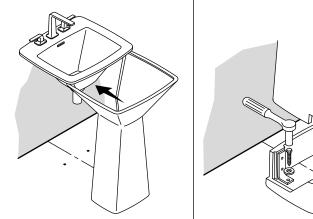

17 Move the pedestal under the lavatory, aligning the bracket holes with the holes in the floor.

18 From behind the pedestal, secure to the floor with appropriate bolts and washers. Do not overtighten!