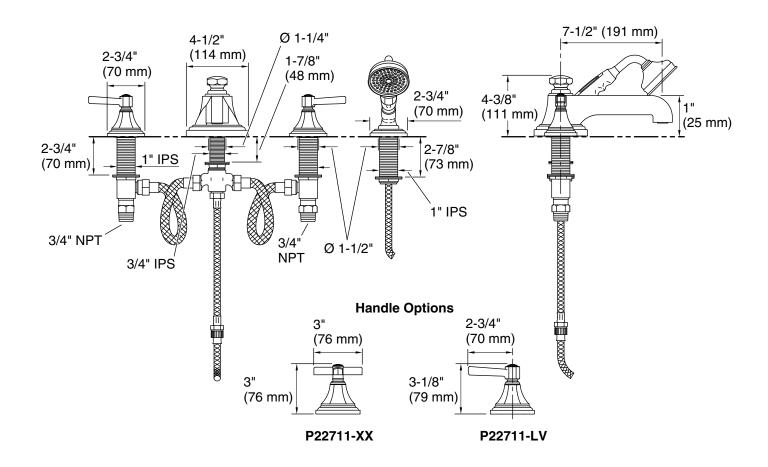

## For Town Deck-Mount Bath Set with Diverter and Handshower

FEATURES P22711

Deck Bath Set

- Solid brass construction for durability and reliability
- Quarter-turn washerless ceramic disc valves
- 3/4" high flow valves
- Complements the For Town collection

## Handshower

- Solid brass construction for durability and reliability
- 2.5 gal/min (9.5 l/min) flow rate
- 45 psi (3.1 bars) supply pressure limit
- Complements the For Town collection

| SPECIFIED MODEL |                                                                          |                    |                     |                   |
|-----------------|--------------------------------------------------------------------------|--------------------|---------------------|-------------------|
| Model           | Description                                                              |                    | Finishes            |                   |
| P22711-XX       | For Town Deck-Mount Bath Set with Diverter and Handshower, Cross Handles | CP Polished Chrome | AD Nickel<br>Silver | AG Brushed Nickel |
| P22711-LV       | For Town Deck-Mount Bath Set with Diverter and Handshower, Lever Handles | CP Polished Chrome | AD Nickel<br>Silver | AG Brushed Nickel |