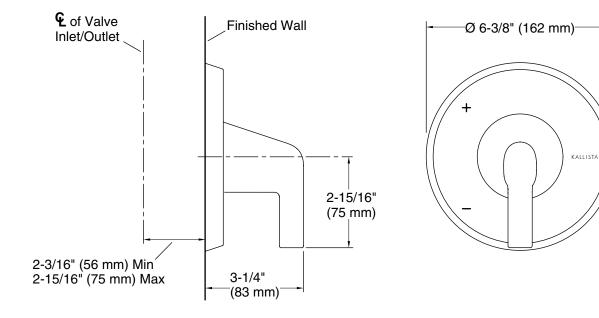

### P24815

Specified model meets or exceeds the following:

- ASME A112.18.1/CSA B125.1
- ICC/ANSI A117.1

ADA CSA B651 OBC

- ADA\*
  OBC\*
- CSA B651\*

\* Compliant when installed to the specific requirement of this regulation