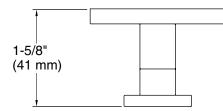

## One<sub>™</sub> Robe Hook

## P34407

| SPECIFIED MODEL                       |               |                    |                       |                   |
|---------------------------------------|---------------|--------------------|-----------------------|-------------------|
| Model                                 | Description   | Finishes           |                       |                   |
| P34407-00                             | One Robe Hook | CP Polished Chrome | AD Nickel Silver      | AG Brushed Nickel |
|                                       |               | GN Gunmetal        | ULB Unlacquered Brass |                   |
| * BL Matte Black available Winter2019 |               |                    |                       |                   |