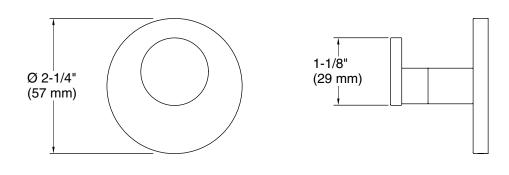

## One<sub>™</sub> Robe Hook

## P34407

| SPECIFIED MODEL                       |               |                    |                       |                   |
|---------------------------------------|---------------|--------------------|-----------------------|-------------------|
| Model                                 | Description   | Finishes           |                       |                   |
| P34407-00                             | One Robe Hook | CP Polished Chrome | AD Nickel Silver      | AG Brushed Nickel |
|                                       |               | GN Gunmetal        | ULB Unlacquered Brass |                   |
| * BL Matte Black available Winter2019 |               |                    |                       |                   |