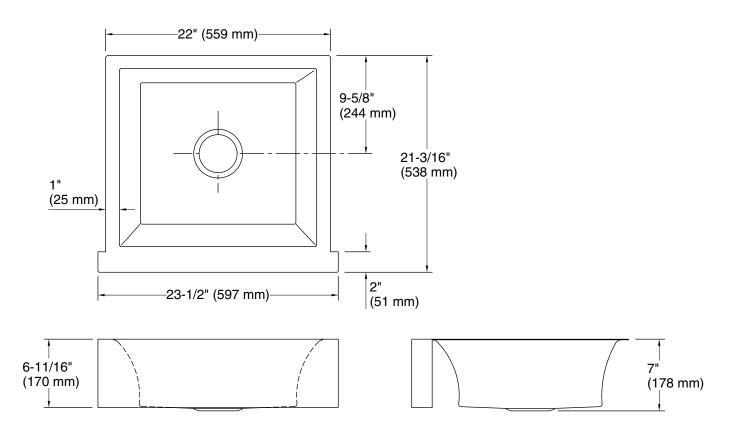

## Bacifiore<sub>®</sub> 24" Apron Front Butler/Entertainment Sink

FEATURES L20513

- 16-gauge, polished distressed stainless steel
- Flower inspiration for shaping of interior bowl design

| PRODUCT INFORMATION                            |                                   |  |
|------------------------------------------------|-----------------------------------|--|
| Fixture*:                                      |                                   |  |
| Basin Area                                     | 20" (508 mm) x 17-13/16" (452 mm) |  |
| Water Depth                                    | 6-11/16" (170 mm)                 |  |
| Drain Hole                                     | Ø 3-11/16" (94 mm)                |  |
| *Approximate measurements for comparison only. |                                   |  |
| Included Components:                           |                                   |  |
| Cutout Template                                | 1369514-7                         |  |
| Hardware Kit                                   | 91915                             |  |