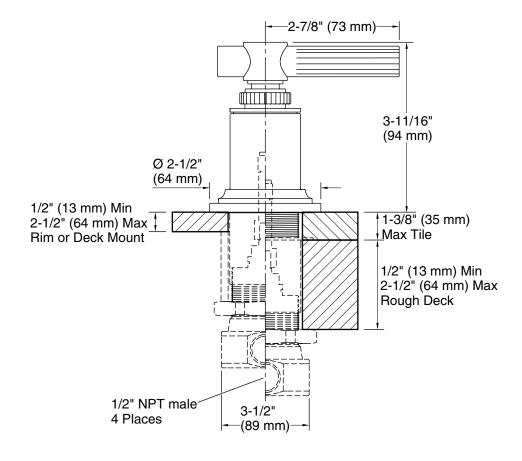

## CODES/STANDARDS APPLICABLE

P21248

Specified model meets or exceeds the following:

- ASME A112.18.1/CSA B125.1
- ADA\*

\* Compliant when installed to the specific requirement of this regulation

ADA

| SPECIFIED MODEL   |                                                        |                    |                    |                       |                   |
|-------------------|--------------------------------------------------------|--------------------|--------------------|-----------------------|-------------------|
| Model             | Description                                            | Finishes           |                    |                       |                   |
| P21248-LV         | Central Park West Deck-Mount Diverter,<br>Lever Handle | CP Polished Chrome | SN Polished Nickel | ULB Unlacquered Brass | BV Brushed Bronze |
| Required Rough-In |                                                        |                    |                    |                       |                   |
| P20995-00         | Deck Diverter Valve                                    | □ NA               |                    |                       |                   |