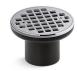

### Clearflo brass tile-in drain (drain body not included) K-22666

## Clearflo

brass tile-in drain (drain body not included) K-22666

#### Features

- Removable round-shaped grid plate.
- Drain body not included.
- Brass construction drain throat.
- KOHLER finishes resist corrosion and tarnishing.
- Through-the-floor tile-in installation.
- Installation screws included.