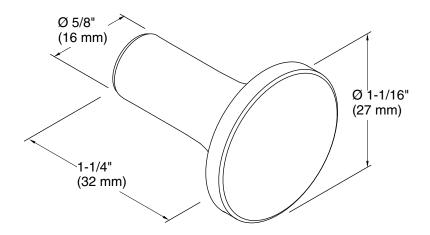

# **Technical Information**

All product dimensions are nominal. Material: Metal

Install this product according to the installation guide.