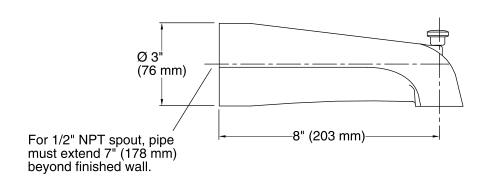

all-mount Diverter Bath Spout K-15138

### **Features**

- 8" diverter bath spout with 1/2" NPT connection.
- Coordinates with Coralais faucets, accessories, and showering components to complete your bathroom.

### Material

- KOHLER finishes resist corrosion and tarnishing.
- Premium Metal Construction

### Installation

- Wall-mount
- NPT connection



### Codes/Standards

ASME A112.18.1/CSA B125.1

## KOHLER® Faucet Lifetime Limited Warranty

See website for detailed warranty information.

### Available Colors/Finishes

Color tiles intended for reference only.

| Color | Code | Description             |
|-------|------|-------------------------|
|       | СР   | Polished Chrome         |
|       | PB   | Vibrant® Polished Brass |





# Coralais® Wall-mount Diverter Bath Spout K-15138



### **Technical Information**

All product dimensions are nominal.

### **Notes**

Install this product according to the installation guide.