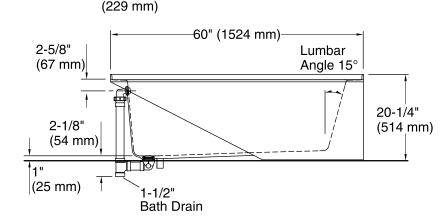

# **Underscore® Rectangle**

5' Bath **K-20201-LA** 

No change in measurements if connected with drain illustrated. (K-7272)

## **Technical Information**

All product dimensions are nominal.

Installation: Three-wall alcove

Drain location: Left

Basin area, bottom: 46-1/4" x 22" (1175 mm x 559 mm) Basin area, top: 52" x 24" (1321 mm x 610 mm)

Weight: 100 lbs (45.4 kg)

Minimum floor load: 56 lbs/ft<sup>2</sup> (273.4 kg/m<sup>2</sup>)

Water depth: 15-1/2" (394 mm)
Water capacity: 68 gal (257.4 L)
Minimum flat for door: 2-3/4" (70 mm)