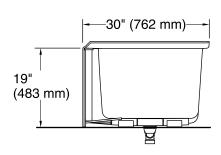

### **Features**

- Convenient 19-inch step-over height retains the same depth as a standard 21-inch bath.
- Molded lumbar support offers extra comfort while bathing.
- Slotted overflow allows for deep soaking.
- Integral apron creates a clean, finished look.
- Integral flange helps prevent water from seeping behind wall and simplifies alcove installation.
- Textured bottom surface.
- Left-hand drain.
- Requires K-7271 or K-7272 Clearflo slotted overflow bath drain (sold separately).

## **Technical Information**

All product dimensions are nominal.

Installation: Three-wall alcove

Drain location: Left

Basin area, bottom: 46-1/4" x 22" (1175 mm x 559 mm) Basin area, top: 52" x 24" (1321 mm x 610 mm)