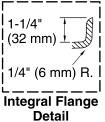

### **Features**

- Convenient 19-inch step-over height retains the same depth as a standard 21-inch bath.
- Molded lumbar support offers extra comfort while bathing.
- Slotted overflow allows for deep soaking.
- Integral apron creates a clean, finished look.
- Integral flange helps prevent water from seeping behind wall and simplifies alcove installation.
- Textured bottom surface.
- Left-hand drain.
- Requires K-7271 or K-7272 Clearflo slotted overflow bath drain (sold separately).