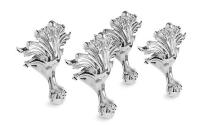

# Artifacts<sup>™</sup> ball-and-claw feet

all-and-claw feet **K-204** 

#### **Features**

- Set of four.
- Durable cast iron construction.
- For use with K-21000 series Artifacts<sup>™</sup> freestanding baths.
- Available in finishes to match your Artifacts™ freestanding bath.

ball-and-claw feet **K-204** 