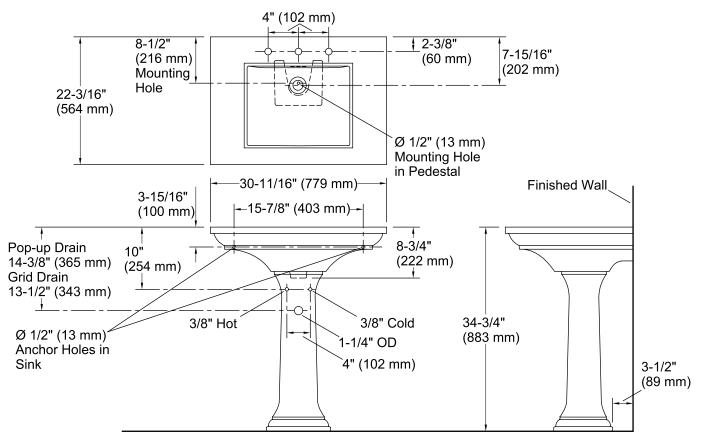

## **Technical Information**

| All product dimensions are nominal. |                                                                             |  |  |
|-------------------------------------|-----------------------------------------------------------------------------|--|--|
| Bowl configuration:                 | Single                                                                      |  |  |
| Installation:                       | Pedestal                                                                    |  |  |
| Bowl area (Only):                   | Length: 19" (483 mm)<br>Width: 14" (356 mm)<br>Water depth: 5-1/2" (140 mm) |  |  |
| Number of deck holes:               | 3                                                                           |  |  |
| Faucet hole spacing:                | 8" (203 mm)                                                                 |  |  |
| Faucet hole(s):                     | 1-3/8" (35 mm)                                                              |  |  |
| Drain hole:                         | 1-3/4" (44 mm)                                                              |  |  |
|                                     |                                                                             |  |  |