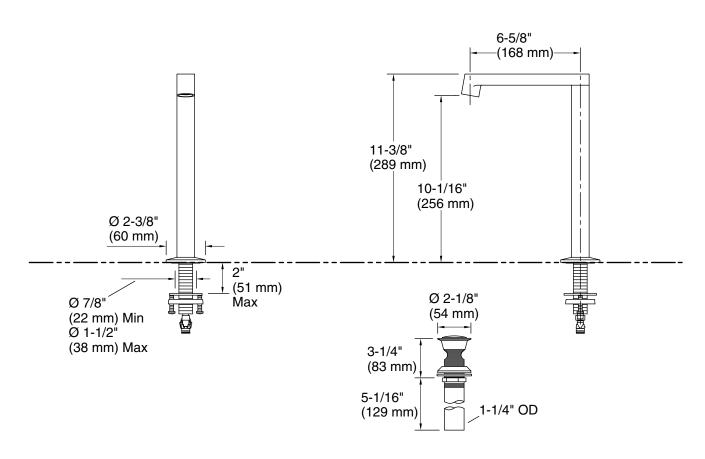

### **Technical Information**

All product dimensions are nominal.

Faucet:

Flow rate: 1.2 gal/min (4.5 l/min)

Pressure: 60 psi (4.1 bar)

Drain included: Yes Drain with overflow: Yes

Spout:

Spout reach: 6-5/8" (169 mm)