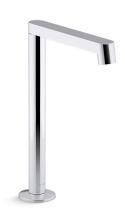

# **Components®**

KOHLER Faucets

Bathroom sink faucet spout with Row design, 1.2 gpm

#### **Features**

- 6-11/16" (170 mm) spout reach
- Tall height is ideal for vessel-style sinks
- 1.2 gpm (4.5 lpm) maximum flow rate at 60 psi (4.14 bar)
- Laminar flow delivers a graceful stream of water
- Includes metal touch-activated drain with 1-1/4" tailpiece
- Coordinates with Components faucets, accessories, and showering components to complete your bathroom