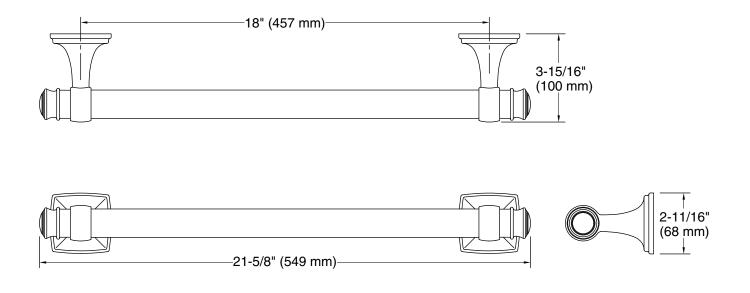

# Features

- 18" (457 mm) bar.
- Provides minimum 300 lb. load capacity.
- Coordinates with transitional-style KOHLER<sup>®</sup> faucets and showering components.

#### **Technical Information**

All product dimensions are nominal.Installation Type:Wall-mountMaterial:Zinc, Stainless Steel

#### Notes

Measure your actual product for roughing-in details.

WARNING: Risk of personal injury. The wall plates on the grab bar must be mounted to a brace between the wall studs. This will ensure that the weight of the user is adequately supported.