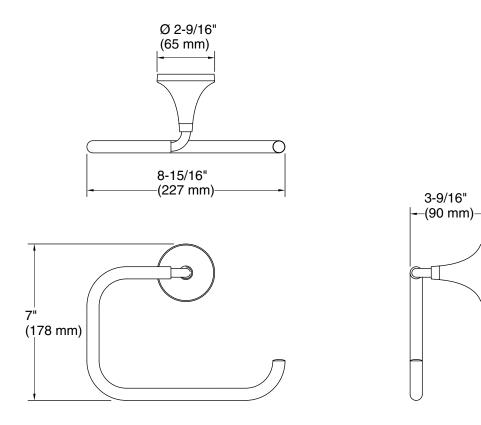

# **Technical Information**

All product dimensions are nominal. Material: Zinc

**Notes** Install this product according to the installation instructions.