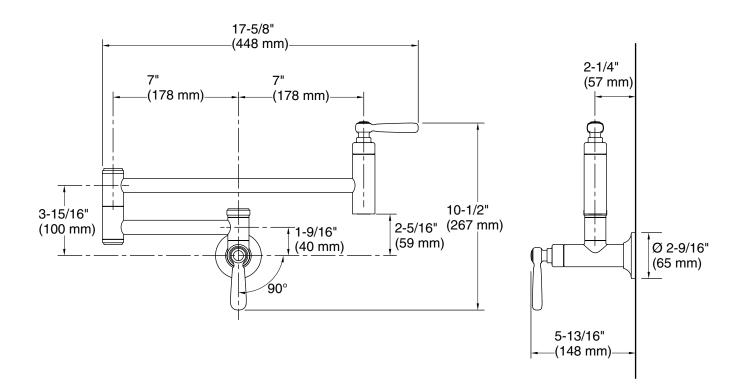

# Edalyn™ by Studio McGee

Wall-mount pot filler K-28359

**Technical Information** All product dimensions are nominal.