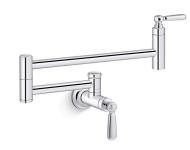

# Edalyn™ by Studio McGee

Wall-mount pot filler K-28359

#### Features

- Designed in collaboration with Studio McGee
- Articulating spout with 360° rotation offers superior clearance for filling pots on cooktops and ranges
- KOHLER<sup>®</sup> ceramic disc valves exceed industry longevity standards for a lifetime of durable performance
- Single lever handle with main lever shutoff
- 3.2 gpm (12.1 lpm) @ 60 psi (4.1 bar)

### Material

- Premium metal construction for durability and reliability
- KOHLER<sup>®</sup> finishes resist corrosion and tarnishing