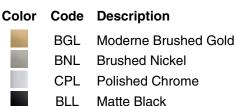

# **KOHLER**<sub>®</sub>

### Essential 28" x 60" rectangular mirror K-31366

#### Features

- Clean and timeless design allows for use in any interior space
- Mounts horizontally above a vanity or vertically as a fulllength mirror
- Frame maintains a durable, long-lasting finish
- Finishes coordinate with KOHLER® faucet and lighting products

#### Material

- Premium metal and mirrored glass construction
- KOHLER® finishes resist corrosion and tarnishing

#### Installation

Mounting kit ensures quick and easy installation



Codes/Standards None Applicable

## KOHLER® One-Year Limited Warranty

See website for detailed warranty information.

#### **Available Colors/Finishes**

Color tiles intended for reference only.







-



#### **Technical Information**

All product dimensions are nominal.

#### Notes

Install this product according to the installation instructions.

Install the fastener to a stud to avoid possible property and product damage.