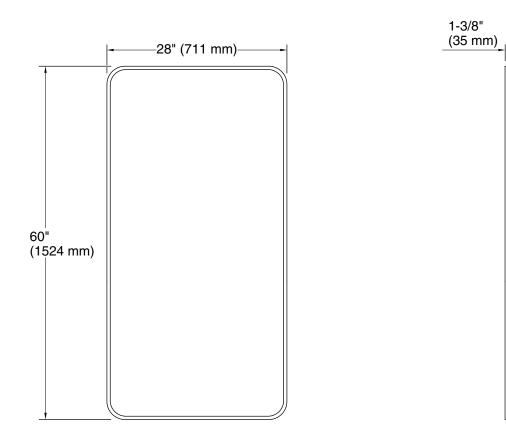

# **KOHLER**<sub>®</sub>

### Essential 28" x 60" rectangular mirror K-31366

#### Features

- Clean and timeless design allows for use in any interior space
- Mounts horizontally above a vanity or vertically as a fulllength mirror
- Frame maintains a durable, long-lasting finish
- Finishes coordinate with KOHLER® faucet and lighting products

#### Material

- Premium metal and mirrored glass construction
- KOHLER® finishes resist corrosion and tarnishing

#### Installation

Mounting kit ensures quick and easy installation



Codes/Standards None Applicable

## KOHLER® One-Year Limited Warranty

See website for detailed warranty information.

#### **Available Colors/Finishes**

Color tiles intended for reference only.







-



#### **Technical Information**

All product dimensions are nominal.

#### Notes

Install this product according to the installation instructions.

Install the fastener to a stud to avoid possible property and product damage.