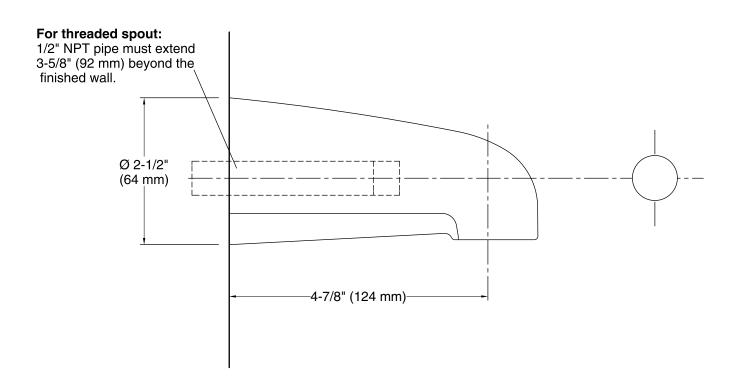

ist corrosion and tarnishing.
- Premium Metal Construction.

### Installation

- Wall-mount
- NPT Connection



## Codes/Standards

None Applicable

## KOHLER<sup>®</sup> Faucet Lifetime Limited Warranty

See website for detailed warranty information.

## **Available Colors/Finishes**

Color tiles intended for reference only.

| Color | Code | Description              |
|-------|------|--------------------------|
|       | CP   | Polished Chrome          |
|       | SN   | Vibrant® Polished Nickel |
|       | PB   | Vibrant® Polished Brass  |
|       | BN   | Vibrant® Brushed Nickel  |
|       | BV   | Vibrant® Brushed Bronze  |
|       | BRZ  | Oil-Rubbed Bronze        |
| Ê.    | 2BZ  | Oil-Rubbed Bronze        |





# **Devonshire**®

Bath Spout Non-diverter with NPT Connection K-373



## **Technical Information**

All product dimensions are nominal.

#### Notes Install this p

Install this product according to the installation guide.