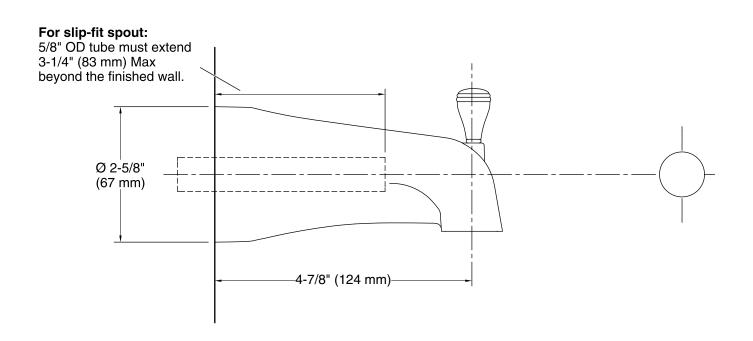

LER finishes resist corrosion and tarnishing.

#### Installation

- Wall-mount
- Slip-fit connection



Codes/Standards

None Applicable

KOHLER<sup>®</sup> Faucet Lifetime Limited Warranty

See website for detailed warranty information.

#### **Available Colors/Finishes**

Color tiles intended for reference only.

| Color | Code | Description              |
|-------|------|--------------------------|
|       | CP   | Polished Chrome          |
|       | SN   | Vibrant® Polished Nickel |
|       | PB   | Vibrant® Polished Brass  |
|       | BN   | Vibrant® Brushed Nickel  |
|       | BV   | Vibrant® Brushed Bronze  |
|       | BRZ  | Oil-Rubbed Bronze        |
| Ê.    | 2BZ  | Oil-Rubbed Bronze        |



# KOHLER. Faucets

### Devonshire® Bath Spout Diverter Slip-fit Connection K-389-S



#### **Technical Information**

All product dimensions are nominal.

#### Notes Install this pro

Install this product according to the installation guide.