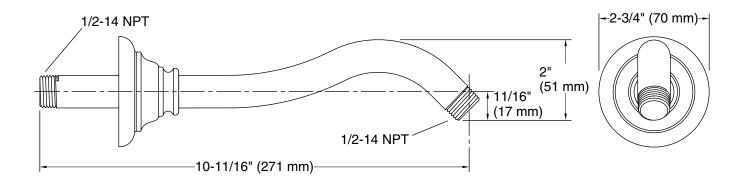

### **Features**

- 1/2" NPT connection.
- Coordinates with other products in the Artifacts collection.
- 10-11/16" (297 mm) x 2-3/4" (70 mm) x 2-3/4" (70 mm)

### **Technical Information**

All product dimensions are nominal.

### Notes

Measure your actual product for roughing-in details.