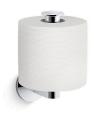

## **Components®**

Vertical toilet paper holder **K-78383** 

### **Features**

- Vertical holder provides easy access for changing toilet paper
- Coordinates with Components faucets, accessories, and showering components to complete your bathroom