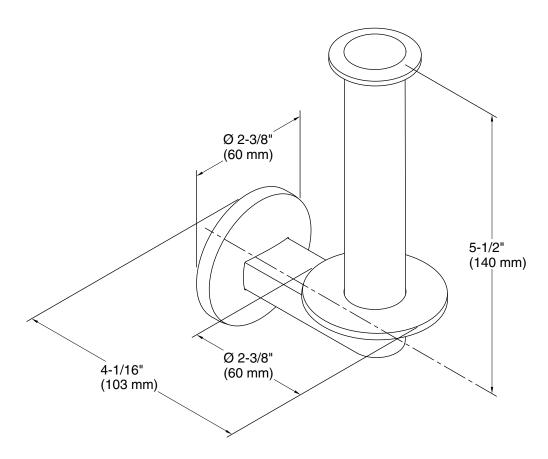

# **Components®**

Vertical toilet paper holder **K-78383** 

### **Technical Information**

All product dimensions are nominal.

Material: Zinc, Brass