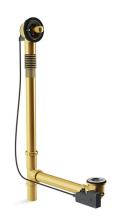

## Tea-for-Two® 33" cable pop-up bath drain K-78440

#### **Features**

- For use with Tea-for-Two® baths and whirlpools.
- 33" (838 mm) length external cable.
- Designed specifically for use with Tea-for-Two bath drain trim (sold separately).
- No internal linkages to minimize the potential for clogging.

#### Material

Solid-brass construction for durability and reliability.

#### Installation

- Above- or through-floor installation.
- Can be installed and tested without required trim kit.