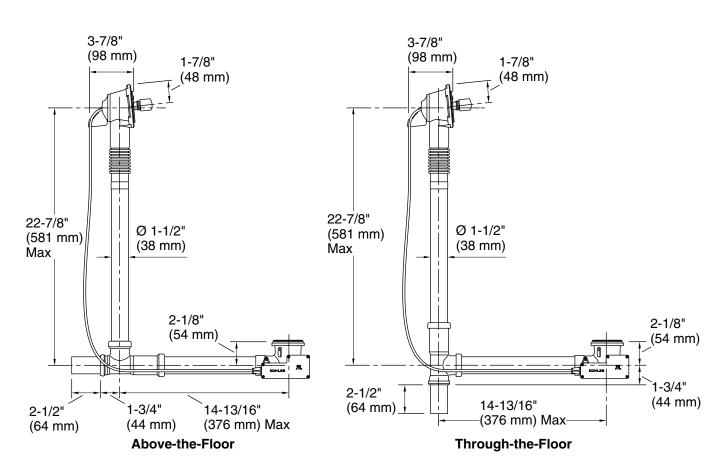

#### Installation

- Above- or through-floor installation.
- Can be installed and tested without required trim kit.

#### **Technical Information**

All product dimensions are nominal.

Drain included: Yes