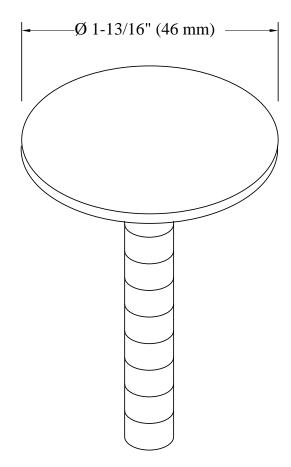

#### **Features**

- Fits ½" 1½" faucet hole.
- Available in durable enameled steel or stainless steel.

## **Technical Information**

All product dimensions are nominal.

Material: Metal