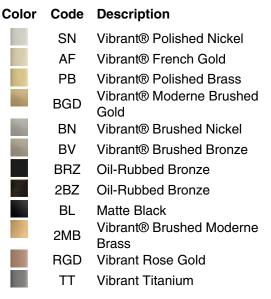

#### Features

- Left-hand trip lever.
- For use with Cimarron Comfort Height® toilets.

### Material

- Solid-brass construction for durability and reliability.
- KOHLER finishes resist corrosion and tarnishing.

## **Recommended Products/Accessories**

K-23723 Faucet cleaner





# ADA

Codes/Standards ADA ICC/ANSI A117.1

#### KOHLER<sup>®</sup> One-Year Limited Warranty

See website for detailed warranty information.

## **Available Colors/Finishes**

Color tiles intended for reference only.





# **KOHLER**<sub>®</sub>

## Cimarron® Left-Hand Trip Lever K-9466-L



## **Technical Information**

All product dimensions are nominal. Material: Brass

#### Notes

ADA compliant when installed to the specific requirements of these regulations.