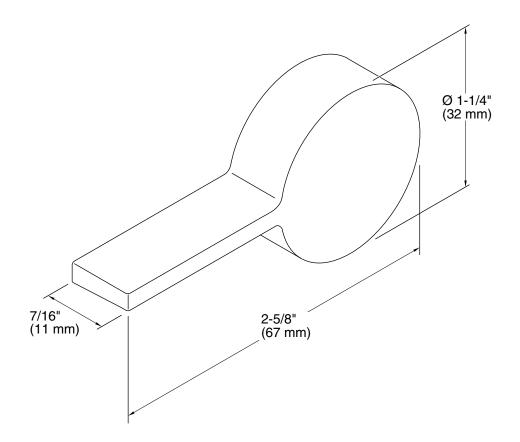

## **Technical Information**

All product dimensions are nominal. Material: Brass