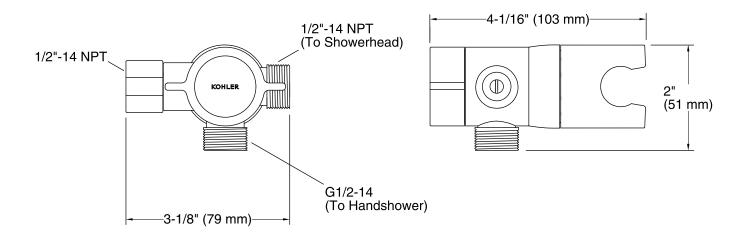

n at one time.
- Easily mounts on the end of your showerarm and fits most standard handshower hoses, handshowers, and showerheads.
- Includes flow restrictor that limits water flow to 2.5 gpm (gallons per minute) when one or both showering components are running.

## Material

KOHLER finishes resist corrosion and tarnishing.



## Codes/Standards

ASME A112.18.1/CSA B125.1

# **KOHLER® Faucet Lifetime Limited Warranty**

See website for detailed warranty information.

### Available Colors/Finishes

Color tiles intended for reference only.

| Code | Description             |
|------|-------------------------|
| CP   | Polished Chrome         |
| BN   | Vibrant® Brushed Nickel |
| 2BZ  | Oil-Rubbed Bronze       |
|      | CP<br>BN                |





# Awaken® Shower Arm Diverter K-98770



### **Technical Information**

All product dimensions are nominal.

### **Notes**

Install this product according to the installation guide.