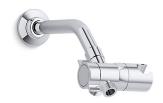

# Awaken® Shower Arm Diverter K-98770

### **Features**

- Diverter switches water between showerhead or handshower, or both on at one time.
- Easily mounts on the end of your showerarm and fits most standard handshower hoses, handshowers, and showerheads.
- Includes flow restrictor that limits water flow to 2.5 gpm (gallons per minute) when one or both showering components are running.