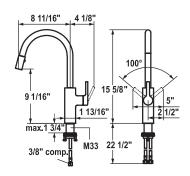

## KWC LUNA E

KWC-No. Finish

10.441.003.000

chrome

A 8  $^{11/_{16}}$ ", flexible connection hoses

**10.441.003.127** splendure™ stainless steel

A 8  $^{11}\!\!/_{16}$  " , flexible connection hoses

## Kitchen

Single-lever mixer

- Lever installation only possible on the right side
- Child safety: cold water flow in lever position towards the front
- $\blacksquare$  gap between wall and centre of mounting hole min. 2  $\%_{16}$  "
- Pull-out spray
- Neoperl® Cascade®
- PowerClean needle spray mode, with automatic diverter reset
- up to 23 %" pull-out length
- Hose guide, swiveling 360°
- KWC cartridge S 25
- with ceramic discs
- flow rate and temperature continuously variable
- Flexible connection hoses ¾" compression
- Fastening by means of threaded sleeve M33 x 1.5
- Mounting hole size ø1 ¾"