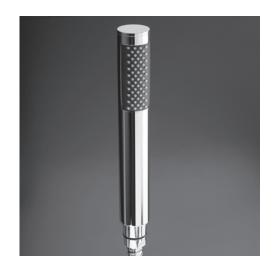

# Cigno Shower Head Item #1560

### Features:

- -Hand-held round shower head with fixed jet
- -Includes 59" flexible hose
- -Hook and intake sold separately
- -Includes back flow preventer with flow regulator 2.5 GPM