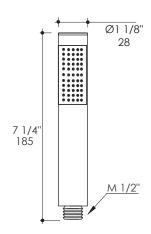

## **Product Specifications:**

#### Notes

Drawings provided herein are meant to give the user an idea of the product and are not made to scale. The size in inches is rounded up to the nearest 1/16".

LACAVA is committed to the highest level of customer service. Please feel free to contact us at 1-888-522-2823 (toll free) or by email at info@lacava.com for technical assistance or any general inquiries.