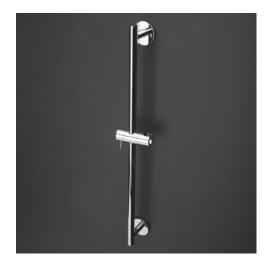

# Cigno Shower Rail Item #1570

#### Features:

- -Wall-mount round rail with hook for hand-held shower head
- -Lever to adjust height and direction of hook
- -Shower head and intake sold separately

### **Recommended Accessories:**

- -Item #406: Hand-held shower head with 59" flexible hose
- -Item #1573A: Water intake