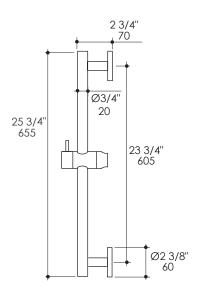

# **Product Specifications:**

#### Notes

Drawings provided herein are meant to give the user an idea of the product and are not made to scale. The size in inches is rounded up to the nearest 1/16".

LACAVA is committed to the highest level of customer service. Please feel free to contact us at 1-888-522-2823 (toll free) or by email at info@lacava.com for technical assistance or any general inquiries.