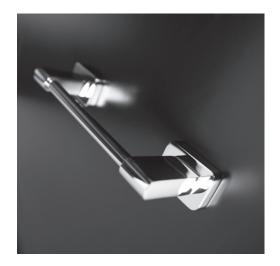

# Eleganza Towel Bar Item #1801

#### Features:

- -Wall-mount towel bar
- -Includes mounting hardware
- -Plated brass construction