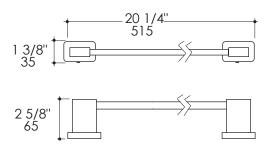

## **Product Specifications:**

#### Notes

Drawings provided herein are meant to give the user an idea of the product and are not made to scale. The size in inches is rounded up to the nearest 1/16".

LACAVA is committed to the highest level of customer service. Please feel free to contact us at 1-888-522-2823 (toll free) or by email at info@lacava.com for technical assistance or any general inquiries.