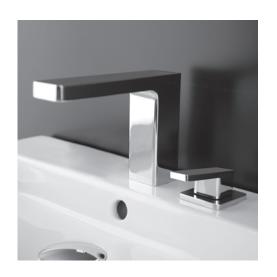

# **ELEGANZA Faucet** Item #1812

#### Features:

- -Two-hole deck-mount basin mixer
- -Square-neck spout and one lever handle
- -Brass construction with single ceramic disc cartridge
- -Includes flexible supply lines and pop-up drain assembly
- -Flow rate: 2.1 GPM at 60 psi
- -It can be installed to meet ADA compliance

## **Finish Options:**

CR - Polished Chrome