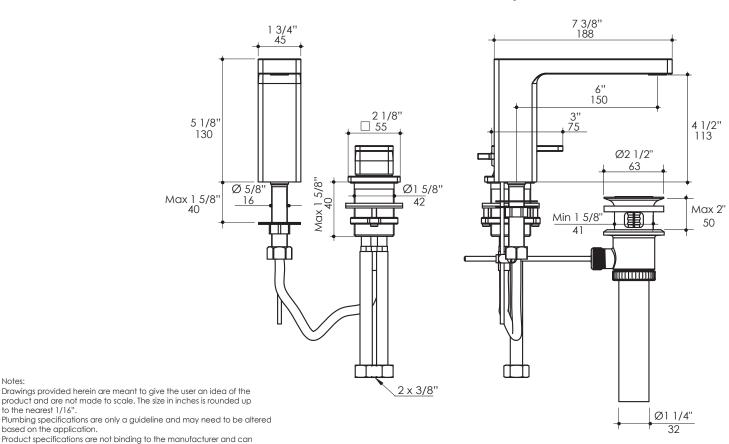

# **Product Specifications:**

LACAVA is committed to the highest level of customer service. Please feel free to contact us at 1-888-522-2823 (toll free) or by email at info@lacava.com for technical assistance or any general inquiries.

be changed without notice at any time. Please refer to your shipment for product final sizes.

Rev. 11-26-2014

to the nearest 1/16".

based on the application.

Notes: