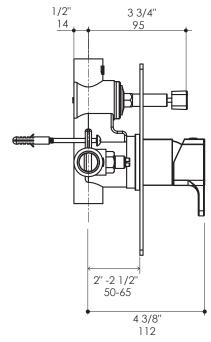

## **Product Specifications:**

#### Notes:

Drawings provided herein are meant to give the user an idea of the product and are not made to scale. The size in inches is rounded up to the nearest 1/16".

Plumbing specifications are only a guideline and may need to be altered based on the application.