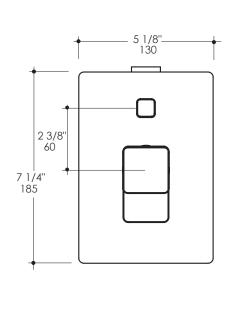

## **Product Specifications:**

#### Notes:

Drawings provided herein are meant to give the user an idea of the product and are not made to scale. The size in inches is rounded up to the nearest 1/16".

Plumbing specifications are only a guideline and may need to be altered based on the application.