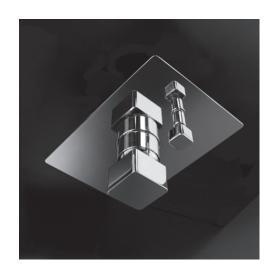

# ELEGANZA Pressure Balance Mixer Item #1850

#### Features:

- -Pressure balance mixer with two-way diverter and rectangular backplate
- -Brass construction with ceramic pressure balance cartridge
- -Mixing valve cycles from cold to hot water
- -Anti-scald protection & temperature regulation for flow rates as low as 2.4 GPM
- -Screwdriver service stops
- -1/2" Female NPT inlets & outlet
- -Includes rough-in and trim
- -1850L can be installed to meet ADA compliance