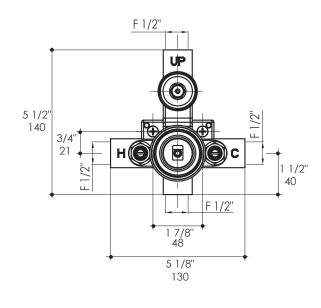

## **Product Specifications:**

#### Notes:

Drawings provided herein are meant to give the user an idea of the product and are not made to scale. The size in inches is rounded up to the nearest 1/16".

Plumbing specifications are only a guideline and may need to be altered based on the application.