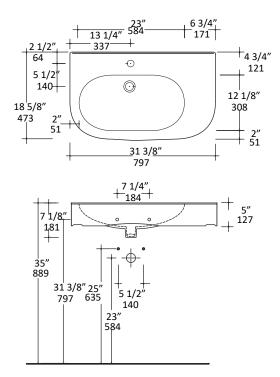

## **Specifications:**

**Installation:** Vanity-top

**Exterior Dimensions:** 31 3/8"w x 18 5/8"d x 7 1/8"h

Material: Porcelain
Weight: 50 lbs
Overflow: Yes
Finishes: 001 - White

Faucet Holes: 01 - one centered hole

02 - two hole - center and right, 4" spread

03 - three hole, 8" spread

Faucet Hole Size: Ø 1 3/8"

Drain Hole Size: Ø 1 3/4"